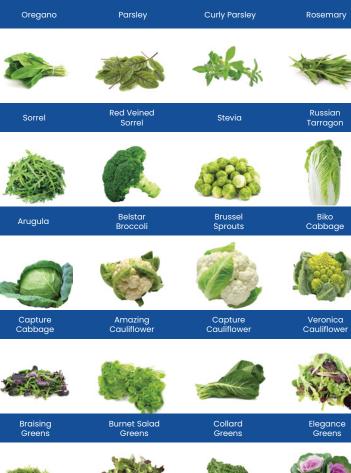

True Garden offers over 100 different seedlings for your towers. These varieties include flowers, fruits, vegetables, greens & herbs. True Garden also offers shipping to the 48 contiguous states.

**Mustard Greens** 

Blue Curly

Kale

Crane Red

**Cutflower Kale** 

Crane White Cutflower Kale

Scartlet Kale

Starbor Kale

Toscano Kale

Green Mizuna

Miz America Mizuna

Red Kingdom Mizuna

Clemson Spineless Okra

Pak Choi

Fiero Radicchio

Leonardo Radicchio

Radicchio

Space Spinach

Bright Lights Swiss Chard

Cressida Watercress

Wrinkled Crinkled Cress

**Bush Beans** 

Cantaloupe

Sweet Garnet Cantaloupe

Corinto Cucumber

Jackson Supreme Cucumber

Olympus Bell Pepper

Orient Eggplant

Sugar Snap Sprit Peas

**Royal Snow** Snap Peas

Sweet Carmen Pepper

Habenero Pepper

Early Jalapeno

Havasu Hot Pepper

Ace Bell Pepper

Olympus Bell

Pepper

Hungarian Hot Wax Pepper

Baby Pumpkin

Racer Pumpkim

Spaghetti Squash

Yellow Gold Star Squash

Yellow Zephyr Squash

Green Winter Acord Tuffy Squash

Valencia Tomato

Washington Cherry Tomato

Yellow Pear Tomato

Big Beef Tomato

Black Krim

Green Cherokee Tomato

Green Zebra Tomato

Honey Delight Tomato

New Girl Tomato

Pruple Cherokee Tomato

Roma Tomato

Stripe German Tomato

Sugar Baby Watermelon

Golden Glory Zucchini

Noche Zucchini

Calendula

Chamomile

Cosmo Dwarf

Echinacea Coneflower

Flower Beneficial Insect Attractant

Lavender Ellegance

Marigold Dwarf

Nasturtiums

Sunflower Dwarf

**CHECK OUT** TRUEGARDEN.COM **FOR MORE OPTIONS!** 