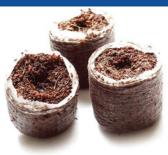

### COCO COIR

We would like to introduce you to our **Next Generation Grow Medium**. We have transitioned to **Coco Coir**, which is 100% Certified Organic & OMRI Listed®.

Coco coir is made from the coconut husk. What was once considered a waste and a byproduct of the coconut industry is now a major staple of growers all around the world. Coco coir is sought after by most growers for its excellent water holding capacity as well as an amazing ability to transfer nutrients to the plant. In addition, coco coir is organic. This coco coir is minimally processed, which leaves the internal structure of the coir intact and retains its organic nature.

#### **SEEDLING TRANSPLANT INSTRUCTIONS:**

Carefully remove the plant from the shipping package and place directly into your net pot in your tower. With tower clips, poke a small hole into the bottom of the coco coir casing and place the seedling onto the tower clip, then place the clip & seedling together into your tower.

#### DO NOT REMOVE THE COCO COIR CASING.

#### Instructions for Using Dry Coco Coir Disks for Germinating Seeds:

- 1 Soak disks in tap water until they expand which will be at least 5-10 minutes (longer is ok).
- Place seeds in the center divot/hole. If hole is not deep enough, use a Phillips screwdriver to make hole deeper. Then pull coco coir over the seeds. No need to use vermiculite. Water daily.
- 3 Place on heat mat at 80 degrees. Once germinated, remove from heat.
- 4 Once the seedlings are 1-2 inches tall, use half strength nutrients (10 ml A & B/gallon water) two times a week. Don't over fertilize.
- 5 Place in Net Pot or on Tower Clips once seedlings are 2-3 inches tall