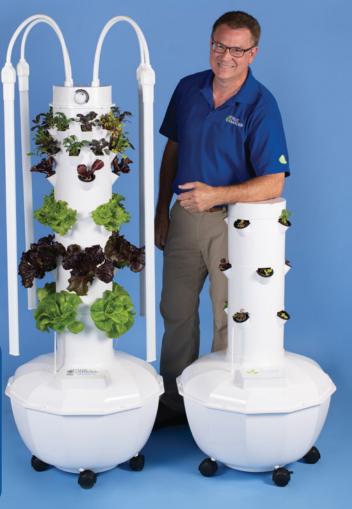

#### **RESIDENTIAL TOWER**

Tower Garden Growing System comes with everything you need to start growing, including a seed starter kit and specially formulated plant food. It takes most people about 20-25 minutes to assemble, following the step-by-step instructions included with the product.