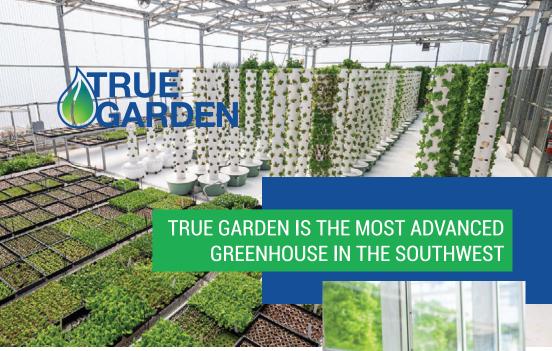

True Garden is the first high-tech greenhouse in the U.S. capable of producing most cool season food crops year-round even in the scorching desert, where temperatures reach 120 degrees during the day and 90 degrees at night during peak months. The greenhouse uses very little energy in the winter months by operating in a naturally vented mode. During the hotter summer months, the greenhouse utilizes a combination of smart and efficient technologies to affordably keep the greenhouse at optimal temperatures, both during the day and night.