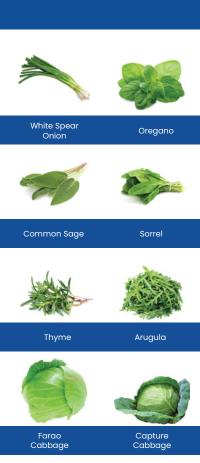

True Garden offers over 100 different seedlings for your towers. These varieties include flowers, fruits, vegetables, greens & herbs. True Garden also offers shipping to the 48 contiguous states.

### **SEEDLINGS**

Adriana lettuce

All Star Gourmet Mix Lettuce

**Breen Lettuce** 

Cherokee Lettuce

Coastal Star Lettuce

Dragon Lettuce

Green Forest Lettuce

Magenta Lettuce

Muir Lettuce

Red Romaine Lettuce

**Rex Lettuce** 

Salanova Red **Butter Lettuce** 

Salanova Red Oak Lettuce

Salanova Red **Sweet Lettuce** 

Tropicana Lettuce

Truchas Lettuce

Hyssop Anise

Amythyst Basil

Nufar Basil

Purple Basil

Thai Basil

Catnip

Chives

Cilantro

Italiko Red Dandelion

Fernleaf Dill

Leaf Fennel

**Chocolate Mint** 

Granny Blanks Mint

Watcom Peppermint

Scarlet Frills

**Mustard Greens** 

Blue Curly

Kale

Crane Red

**Cutflower Kale** 

Crane White Cutflower Kale

Scartlet Kale

Starbor Kale

Toscano Kale

Green Mizuna

Miz America Mizuna

Red Kingdom Mizuna

Clemson Spineless Okra

Pak Choi

Fiero Radicchio

Leonardo Radicchio

Radicchio

Space Spinach

Bright Lights Swiss Chard

Cressida Watercress

Wrinkled Crinkled Cress

**Bush Beans** 

Cantaloupe

Sweet Garnet Cantaloupe