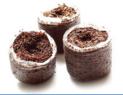

### COCO COIR

We would like to introduce you to our **Next Generation Grow Medium**. We have transitioned to **Coco Coir**, which is 100% Certified Organic & OMRI Listed®.

Coco coir is made from the coconut husk. What was once considered a waste and a byproduct of the coconut industry is now a major staple of growers all around the world. Coco coir is sought after by most growers for its excellent water holding capacity as well as an amazing ability to transfer nutrients to the plant. In addition, coco coir is organic. This coco coir is minimally processed, which leaves the internal structure of the coir intact and retains its organic nature.

#### Instructions for Using Dry Coco Coir Disks for Germinating Seeds:

- 1 Soak disks in tap water until they expand which will be at least 5-10 minutes (longer is ok).
- Place seeds in the center divot/hole. If hole is not deep enough, use a Phillips screwdriver to make hole deeper. Then pull coco coir over the seeds. No need to use vermiculite. Water daily.
- 3 Place on heat mat at 80 degrees. Once germinated, remove from heat.
- 4 Once the seedlings are 1-2 inches tall, use half strength nutrients (10 ml A & B/gallon water) two times a week. Don't over fertilize.
- 5 Place in Net Pot or on Tower Clips once seedlings are 2-3 inches tall